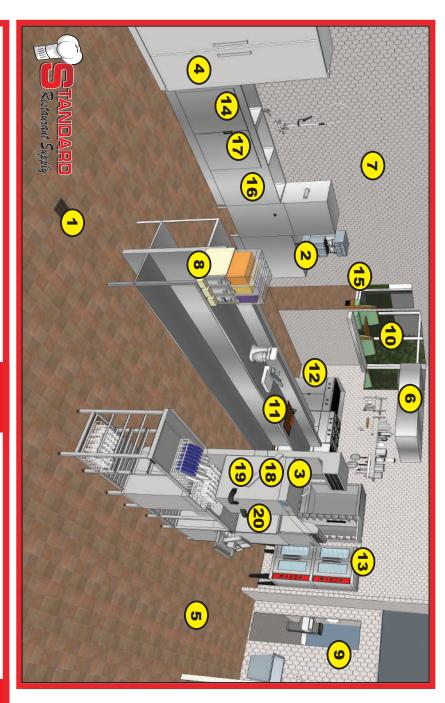

# Product Use Location

**1**2

Grill / Fryer

7

Food Prep/Counter

13

Oven Cleaner

**4** 

Pre-soak Sink

77

Hand Wash Sink

Dining/Bar Area

clean facility environment. A product line built to ensure a safe and

- **©13)** Abolish Foaming Degreaseı
- (18) Achieve Solid Machine Dish Wash
- (1) Breakdown Enzyme Drain Treatment
- (4) Brisk Freezer Cleaner
- (7,15) Citra Shot All Purpose Cleaner
- (9.17)- Command - Anti-Bacterial Hand Soap
- Correct Liquid Machine Dish Wash
- (6,13)Cutter - Oven & Hood Cleaner
- Dazzle Pot & Pan Solid Hand Dishwash
- (7,15) Foamy Foaming Hand Soap
- (15) Gleam Kleen Low Foam Bar
- (5,7,9,11,15) Lemon Quat Lemon Scent Disinfectant
- (3,4,9)📭 Lime Away - Delimer
- (7,9,15) Perfecto All Purpose Cleanei

(5) • Mop & Move - Enzyme Floor Cleaner

- (7,5,9,15) Pine Quat Pine Scent Disinfectant
- (17) Pot Shot Hand Dish Wash Liquid
- (5) Power Kleen Powdered Concrete Cleaner
- (7,11,13,15) Pro Kleen Heavy Duty Alkaline Cleaner (14) • Pro Soak - Liquid Silverware Soak
- Quat Kleen Disinfectant
- Refresh Bathroom Tile Cleaner
- (9, 15)Renew - Room Refreshner
- (2,8,16,20)Sani Kleen - 10C/5C Sanitizer
- Saturate Solid Silver Soak Solid
- Scale Away Descaler
- (9,10,15)Shine - Glass Cleaner
- (12) Sizzle Hi-Temp Grill Cleaneı
- (19) Sparkle Plus Premium Rinse Aid